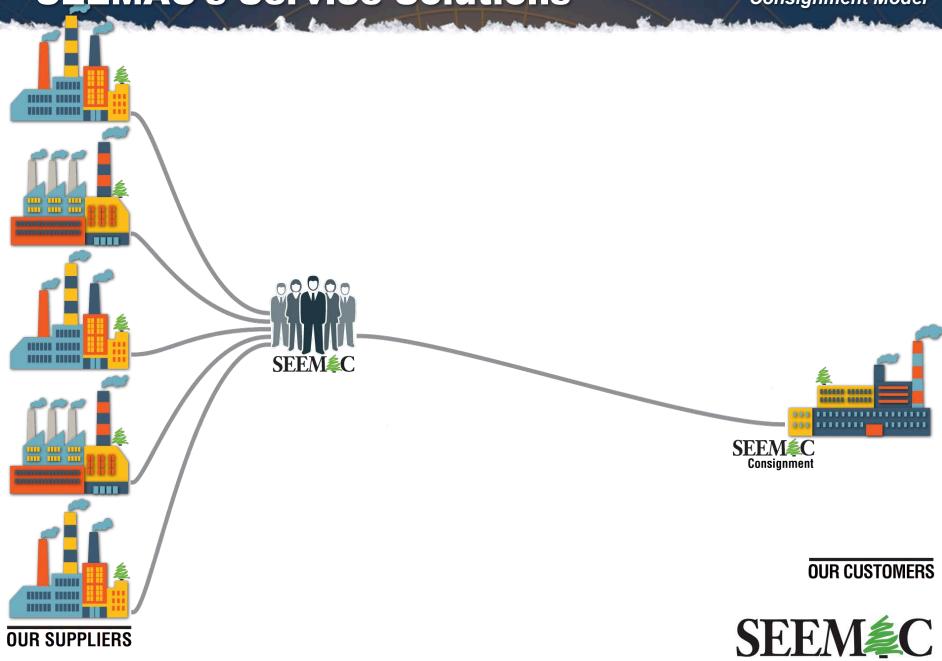

# **SEEMAC Consignment Sales Model**

Total Selling Price

- Slightly higher cost than direct sales
- Utilizes available space on customer's floor
- Provides buffer inventory for customer
- Inventory not on customer's books